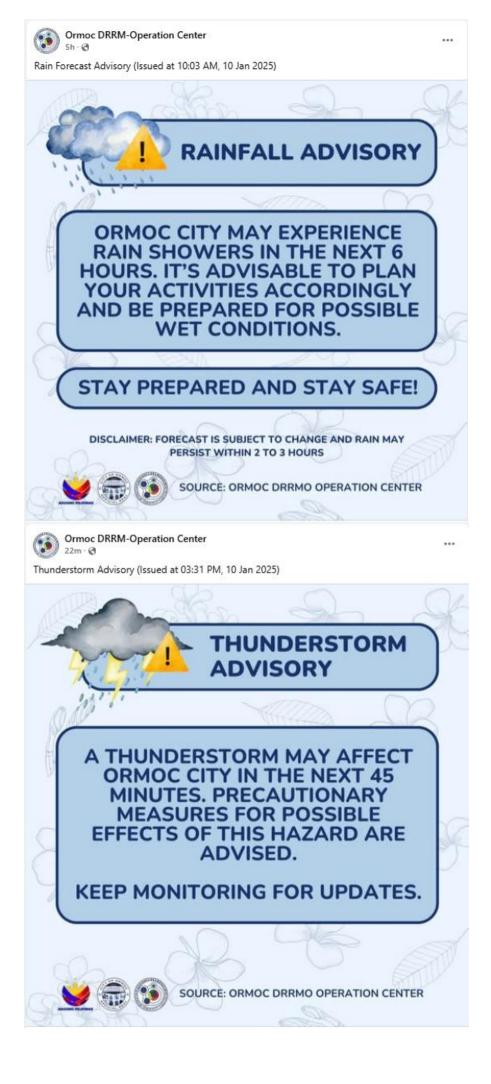

# **1. Local Weather Condition:**

As of this Situation Report issuance, AOR experiencing cloudy skies with slight to moderate rainfall. Sea weather condition is normal to moderate.

c) OpCen posted reminders and regular weather update in the CDDRM Council and BDRRMC chatgroup and Official FB Page.