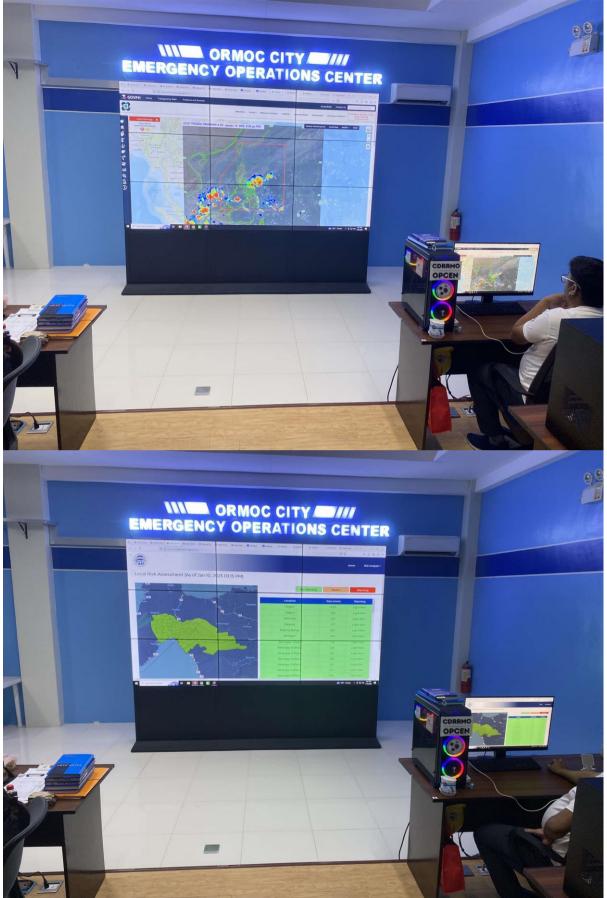

## 2. Preparedness Measures:

a) Emergency Operation Center located at the 2<sup>nd</sup> flr. CDRRMO Command Center on 24/7 monitoring

b) Additional 1-unit Quick Response Team (QRT on standby together with the 24/7 Emergency Medical Response Team to conduct monitoring and immediate response if needed).

c) OpCen posted reminders and regular weather update in the CDDRM Council and BDRRMC chatgroup and Official FB Page.